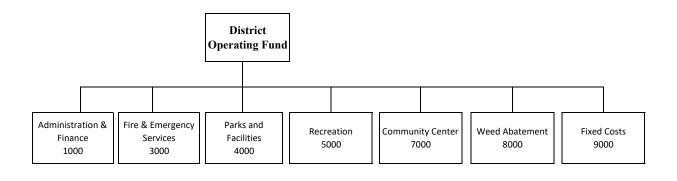

## **Cameron Park Community Services District**

District Funds Organizational Chart Preliminary Budget FY 2022-2023