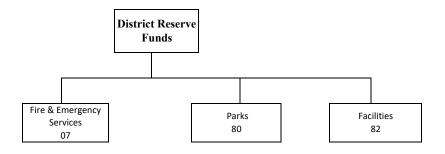

## **Cameron Park Community Services District**

District Funds Organizational Chart Preliminary Budget FY 2022-2023