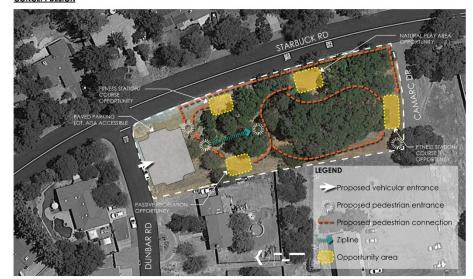

#### RASMUSSEN PARK COMMUNITY PARK | 10.1 ACRES

#### CONCEPT DESIGN

#### SEPTEMBER 10, 2020

CAMERON PARK: PARK IMPROVEMENT PLANS