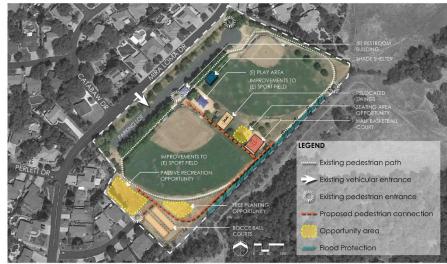

#### CHRISTA MCAULIFFE PARK COMMUNITY PARK | 7.1 ACRES

CAMERON PARK: PARK IMPROVEMENT PLANS

#### CONCEPT DESIGN

#### SEPTEMBER 10, 2020

CAMERON PARK: PARK IMPROVEMENT PLANS