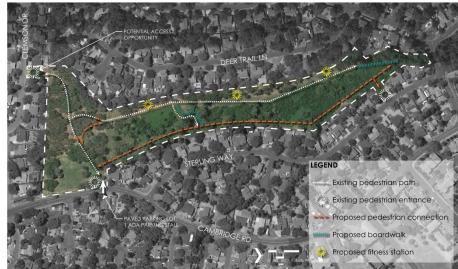

#### NEIGHBORHOOD PARK | 0.9 ACRES

**DUNBAR PARK** 

#### DAVID WEST PARK NEIGHBORHOOD PARK | 6.2 ACRES

#### CONCEPT DESIGN

CAMERON PARK: PARK IMPROVEMENT PLANS