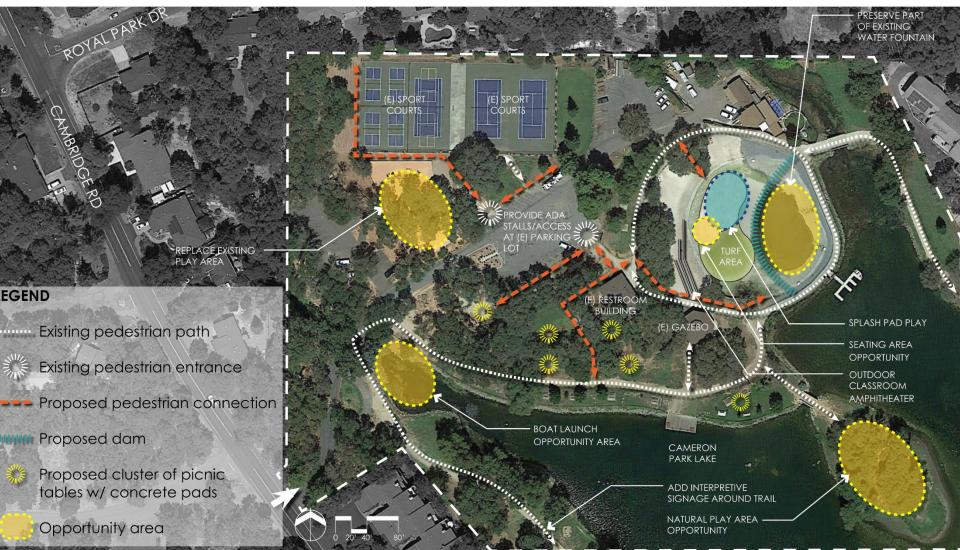

#### CAMERON PARK LAKE

#### CONCEPT DESIGN

SEPTEMBER 10, 2020

SEPTEMBER 10, 2020

### **Cameron Park Lake:**

- Existing closure of a major amenity in a highly used facility. Recommend replacement as soon as possible.
- Splash pad and adjacent improvements to replace the Lagoon. Less costly and more accessible.