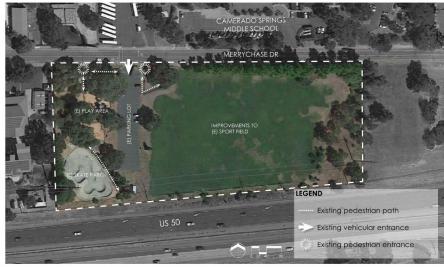

#### GATEWAY PARK NEIGHBORHOOD PARK | 13.3 ACRES

#### CONCEPT DESIGN

#### SEPTEMBER 10, 2020