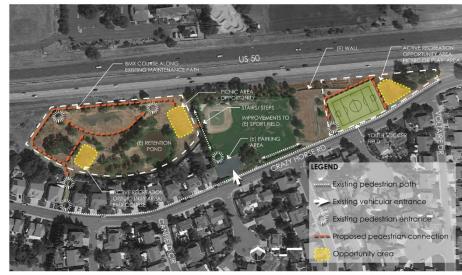

#### CHRISTA MCAULIFFE PARK COMMUNITY PARK | 7.1 ACRES

CAMERON PARK: PARK IMPROVEMENT PLANS

#### CONCEPT DESIGN

#### SEPTEMBER 10, 2020

CAMERON PARK: PARK IMPROVEMENT PLANS