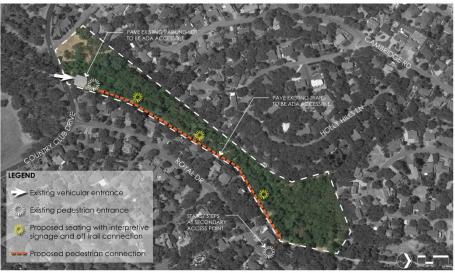

AMERON PARK LAKE SPLASH PAD & PARK IMPROVEMENT PLAN UPDATE



CAMERON PARK: PARK IMPROVEMENT PLANS

#### RASMUSSEN PARK COMMUNITY PARK | 10.1 ACRES



#### CONCEPT DESIGN



#### SEPTEMBER 10, 2020

CAMERON PARK: PARK IMPROVEMENT PLANS



#### GATEWAY PARK NEIGHBORHOOD PARK | 13.3 ACRES

#### CONCEPT DESIGN



#### SEPTEMBER 10, 2020

#### CHRISTA MCAULIFFE PARK COMMUNITY PARK | 7.1 ACRES



CAMERON PARK: PARK IMPROVEMENT PLANS

#### CONCEPT DESIGN



#### SEPTEMBER 10, 2020

CAMERON PARK: PARK IMPROVEMENT PLANS



#### NEIGHBORHOOD PARK | 0.9 ACRES

**DUNBAR PARK** 



#### DAVID WEST PARK NEIGHBORHOOD PARK | 6.2 ACRES



#### CONCEPT DESIGN



CAMERON PARK: PARK IMPROVEMENT PLANS

#### CAMERON PARK LAKE

#### CONCEPT DESIGN

SEPTEMBER 10, 2020



SEPTEMBER 10, 2020

#### CONCEPT DESIGN



## **STRATEGIES**

- Big Picture: Advance construction of one large project at a time, consider future maintenance and operations costs
- Funding: Existing, non-competitive funds & additional competitive grants

# **HIGH PRIORITY PROJECT**

### **Cameron Park Lake:**

- Existing closure of a major amenity in a highly used facility. Recommend replacement as soon as possible.
- Splash pad and adjacent improvements to replace the Lagoon. Less costly and more accessible.

SEPTEMBER 10, 2020

CAMERON PARK: PARK IMPROVEMENT PLANS

#### CAMERON PARK LAKE COMMUNITY PARK | 56.5 ACRES

#### **CONCEPT DESIGN**







# CAMERON PARK LAKE: LIMIT OF WORK



|               | ш          |
|---------------|------------|
|               | UL         |
|               |            |
|               | Ï