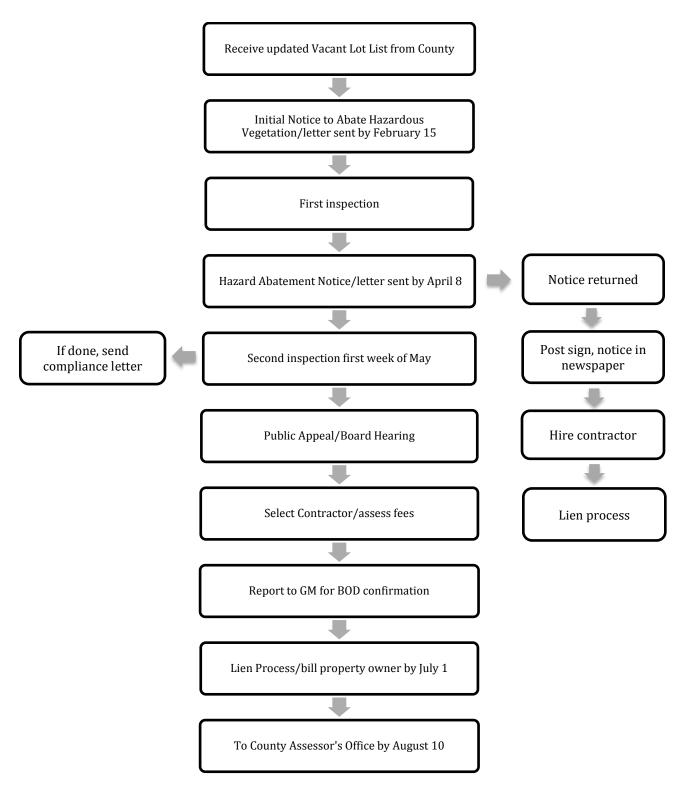

## New Weed Abatement Flowchart

## ORDINANCE TIMELINES

- February 15 First letters go out to vacant landowners (Deadline April 1<sup>st</sup>)
- End of March Initial Inspections of vacant lots
- 1<sup>ST</sup> Wk April Hazard Abatement Notice letter to all non-compliant property owners (Deadline May 1<sup>st</sup>)
- May 1 Second compliance inspections

 $\bullet$ 

- May 7 START ENFORCEMENT PROCEDURE • Bids from vendors
- May 10
  Timeline (15 days) for property owner to appeal to CSD Board of Directors
- 3<sup>rd</sup> wk May Board of Directors will deny or grant appeal at board meeting and orders hazardous vegetation removed by private contractor(s)
- 3<sup>rd</sup> wk June Board adopt a resolution approving abatement charges on each parcel and send out demand for payment in addition to published notice to property owners.

- COLLECTION OF COSTS:
- July 9-15 Itemized report of costs for abatement to Board of Directors
- Jul 24 Report filed within 15 days of confirmation hearing to GM
- Aug 1-5 Transmit to County Auditor/Tax Collector (should be prior to Aug 10)