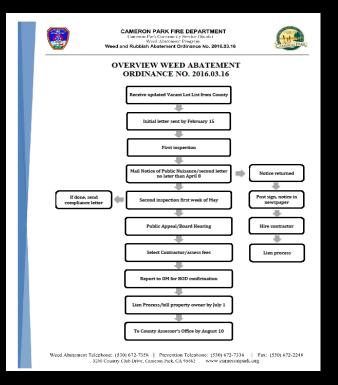

## New Weed Abatement Flowchart

### OVERVIEW WEED ABATEMENT ORDINANCE NO. 2016.03.16

## ORDINANCE TIMELINES

- February 15 First letters go out to vacant landowners (Deadline April 1<sup>st</sup>)
- End of March Initial Inspections of vacant lots
- 1<sup>ST</sup> Wk April Hazard Abatement Notice letter to all non-compliant property owners (Deadline May 1<sup>st</sup>)
- May 1 Second compliance inspections

 $\bullet$ 

- May 7 START ENFORCEMENT PROCEDURE • Bids from vendors
- May 10
  Timeline (15 days) for property owner to appeal to CSD Board of Directors
- 3<sup>rd</sup> wk May Board of Directors will deny or grant appeal at board meeting and orders hazardous vegetation removed by private contractor(s)
- 3<sup>rd</sup> wk June Board adopt a resolution approving abatement charges on each parcel and send out demand for payment in addition to published notice to property owners.

- COLLECTION OF COSTS:
- July 9-15 Itemized report of costs for abatement to Board of Directors
- Jul 24 Report filed within 15 days of confirmation hearing to GM
- Aug 1-5 Transmit to County Auditor/Tax Collector (should be prior to Aug 10)