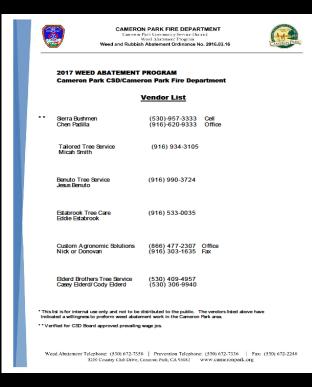

### New Vendor List (Internal use only)

### 2017 WEED ABATEMENT PROGRAM Cameron Park CSD/Cameron Park Fire Department

### Vendor List

| * * | Sierra Bushmen<br>Chen Padilla                           | (530)-957-3333<br>(916)-620-9333 | Cell<br>Office |
|-----|----------------------------------------------------------|----------------------------------|----------------|
|     | Tailored Tree Service<br>Micah Smith                     | (916) 934-3105                   |                |
|     | Benuto Tree Service<br>Jesus Benuto                      | (916) 990-3724                   |                |
|     | Estabrook Tree Care<br>Eddie Estabrook                   | (916) 533-0035                   |                |
|     | Custom Agronomic Solutions<br>Nick or Donovan            | (866) 477-2307<br>(916) 303-1635 |                |
|     | Elderd Brothers Tree Service<br>Casey Elderd/Cody Elderd | (530) 409-4957<br>(530) 306-9940 |                |

\*This list is for internal use only and not to be distributed to the public. The vendors listed above have Indicated a willingness to preform weed abatement work in the Cameron Park area.

\*\*Verified for CSD Board approved prevailing wage jobs.